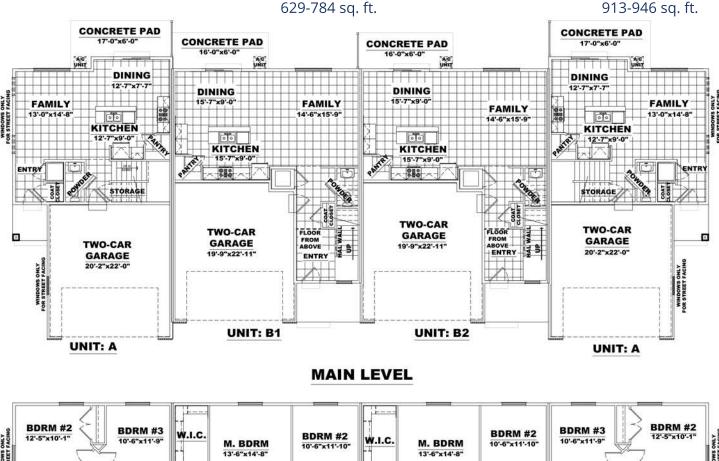

## SQUARE FOOTAGE UNIT A

| 629   | Main Level   |
|-------|--------------|
| 946   | Second Level |
| 1,575 | Total Sqft   |

### SQUARE FOOTAGE UNIT B1

| 784   | Main Level   |
|-------|--------------|
| 913   | Second Level |
| 1,697 | Total Sqft   |

#### SQUARE FOOTAGE UNIT B2

| 784   | Main Level   |
|-------|--------------|
| 922   | Second Level |
| 1,706 | Total Sqft   |

| 3   | Bedrooms   |
|-----|------------|
| 2.5 | Baths      |
| 2   | Car Garage |

#### MAIN LEVEL