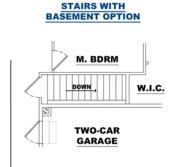

#### **OPTIONAL BASEMENT**

1,261 sq. ft. CONCRETE PATIO 10'-0"x10-0" BDRM #2 KITCHEN DINING М. ВАТН 10'-0"x10'-0" 9'-0"x10'-0" M. BDRM 12'-0"x13'-0" PANTRY LAUNDRY W.I.C. UTILITY FAMILY 16'-7"x15'-7" **BATH** TWO-CAR BDRM #3 GARAGE 10'-0"x10'-0" 19'-6"x21'-6" **PORCH** 9, **MAIN LEVEL** 