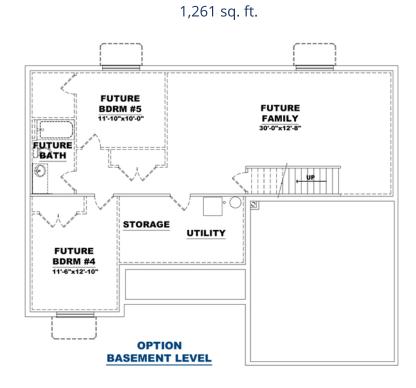

#### **OPTIONAL BASEMENT**

1,261 sq. ft. CONCRETE PATIO 10'-0"x10-0" BDRM #2 KITCHEN DINING М. ВАТН 10'-0"x10'-0" 9'-0"x10'-0" M. BDRM 12'-0"x13'-0" PANTRY LAUNDRY W.I.C. UTILITY FAMILY 16'-7"x15'-7" **BATH** TWO-CAR BDRM #3 GARAGE 10'-0"x10'-0" 19'-6"x21'-6" **PORCH** 9, **MAIN LEVEL** 

**OPTION** 