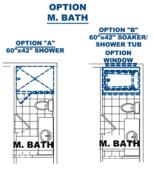

# **MEADOWBROOK**

### **SQUARE FOOTAGE**

**2,522** Total Footage

**1,261** Main Level

**1,261** Optional Basement

#### **HOME SPECS**

**3-6** Bedrooms

**2-3** Baths

2 Car Garage

**50'0** Width

**40'2** Depth

#### **PRICING**

Elevation A-

Elevation B-

Elevation C-



**ELEVATION A** 







**ELEVATION C** 



## **MEADOWBROOK**

#### MAIN LEVEL

#### **OPTIONAL BASEMENT**

1,261 sq. ft. CONCRETE PATIO 10'-0"x10-0" BDRM #2 KITCHEN DINING М. ВАТН 10'-0"x10'-0" 9'-0"x10'-0" M. BDRM 12'-0"x13'-0" PANTRY LAUNDRY W.I.C. UTILITY FAMILY 16'-7"x15'-7" **BATH** TWO-CAR BDRM #3 GARAGE 10'-0"x10'-0" 19'-6"x21'-6" **PORCH** 9, **MAIN LEVEL** 









**OPTION**