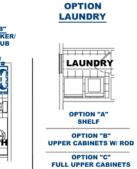

# **MEADOWBROOK**

### **SQUARE FOOTAGE**

**2,522** Total Footage

**1,261** Main Level

**1,261** Optional Basement

#### **HOME SPECS**

**3-6** Bedrooms

**2-3** Baths

2 Car Garage

**50'0** Width

**40'2** Depth

#### **PRICING**

Elevation A-

Elevation B-

Elevation C-



**ELEVATION A** 







**ELEVATION C** 



## **MEADOWBROOK**

#### MAIN LEVEL

#### **OPTIONAL BASEMENT**

1,261 sq. ft. CONCRETE PATIO 10'-0"x10-0" BDRM #2 KITCHEN DINING М. ВАТН 10'-0"x10'-0" 9'-0"x10'-0" M. BDRM 12'-0"x13'-0" PANTRY LAUNDRY W.I.C. UTILITY FAMILY 16'-7"x15'-7" **BATH** TWO-CAR BDRM #3 GARAGE 10'-0"x10'-0" 19'-6"x21'-6" **PORCH** 9, **MAIN LEVEL** 









**OPTION**