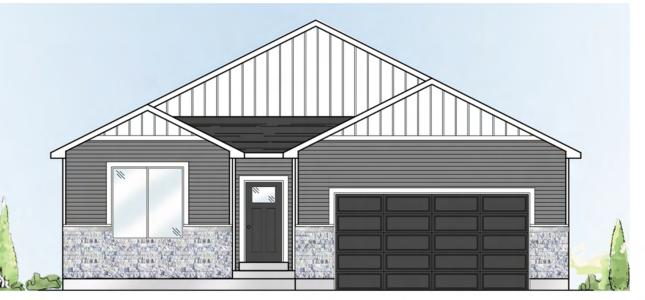

## **FAIRVIEW** Unfinished With Basement

## PRICING

Farmhouse-

Craftsman-

Farmhouse

Craftsman

FEBRUARY 2022

www.kartchnerhomes.com

**FAIRVIEW** With Unfinished Basement MAIN LEVEL **UNFINISHED BASEMENT** 1,575 sq. ft. 1,575 sq. ft. OPTION PATIO 14"-0"x12'-0" CONCRETE OPTION PATIO PATIO 10'-0"x10-0" 25'-0"x12'-0" \_\_\_\_\_ WINDOW DINING FUTURE 13'-5"x10'-1" M. BDRM OPTION GAS FIREPLACE GREAT **BDRM #4** \_\_\_\_\_ 13'-6"x13'-8" 13'-9"x19'-4" 12'-6"x13'-0" FUTURE LIN. FAMILY 21'-9"x18'-10" -To KITCHEN M Ţ 13'-5"x9'-0" FUTURE M. BATH PANTRY BATH HALF WALL UP LIN. DOWN OPTION THIRD-CAR BENCH W/ HOOKS GARAGE ħ UNFINISHED BDRM #2 COAT W.I.C. 11'-8"x46'-11" MUD LAUNDRY UTILITY 10'-9"x11'-0" FUTURE **STORAGE** BDRM #5 \_\_\_\_\_ \_\_\_\_\_ 12'-6"x10'-11" BATH 9 TWO-CAR ENTRY GARAGE STORAGE 21'-9"x21'-11" FUTURE BDRM #3 **BDRM #6** 10'-9"x10'-9" 12'-6"x11'-0" FRONT PORCH UNFINISHED MAIN LEVEL **BASEMENT LEVEL** 