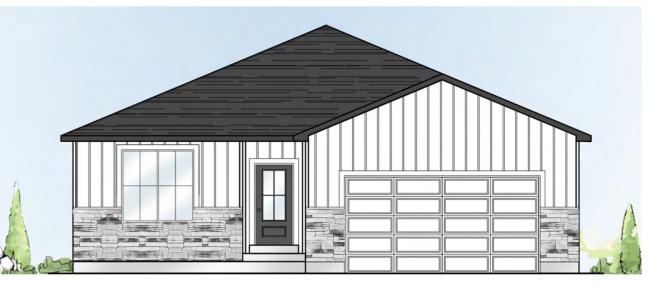

## **FAIRVIEW** Unfinished With Basement

## PRICING

Farmhouse-

Craftsman-

Farmhouse

Craftsman

FEBRUARY 2022

www.kartchnerhomes.com

**FAIRVIEW** With Unfinished Basement MAIN LEVEL **UNFINISHED BASEMENT** 1,575 sq. ft. 1,575 sq. ft. OPTION PATIO 14"-0"x12'-0" CONCRETE OPTION PATIO PATIO 10'-0"x10-0" 25'-0"x12'-0" \_\_\_\_\_ WINDOW DINING FUTURE 13'-5"x10'-1" M. BDRM OPTION GAS FIREPLACE GREAT **BDRM #4** \_\_\_\_\_ 13'-6"x13'-8" 13'-9"x19'-4" 12'-6"x13'-0" FUTURE LIN. FAMILY 21'-9"x18'-10" -To KITCHEN M Ţ 13'-5"x9'-0" FUTURE M. BATH PANTRY BATH HALF WALL UP LIN. DOWN OPTION THIRD-CAR BENCH W/ HOOKS GARAGE ħ UNFINISHED BDRM #2 COAT W.I.C. 11'-8"x46'-11" MUD LAUNDRY UTILITY 10'-9"x11'-0" FUTURE **STORAGE** BDRM #5 \_\_\_\_\_ \_\_\_\_\_ 12'-6"x10'-11" BATH 9 TWO-CAR ENTRY GARAGE STORAGE 21'-9"x21'-11" FUTURE BDRM #3 **BDRM #6** 10'-9"x10'-9" 12'-6"x11'-0" FRONT PORCH UNFINISHED MAIN LEVEL **BASEMENT LEVEL** 