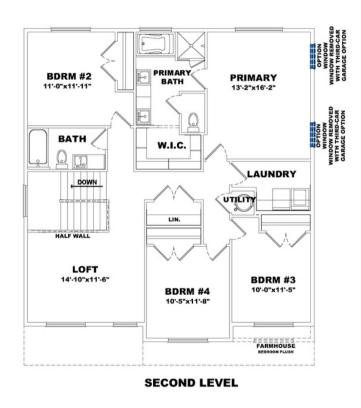

# **HUNTINGTON**

**SLAB-ON-GRADE** 

#### **SQUARE FOOTAGE**

| Total        | 2,487 |
|--------------|-------|
| Main Level   | 1,058 |
| Second Level | 1,429 |

#### **HOME SPECIFICATIONS**

| Bedrooms with Loft | 4      |
|--------------------|--------|
| Baths              | 2.5    |
| Car Garage         | 2-3    |
| Width              | 37'-0" |
| Depth              | 43'-0" |

### **SQUARE FOOTAGE**

| Total        | 2,487 |
|--------------|-------|
| Main Level   | 1,058 |
| Second Level | 1,429 |