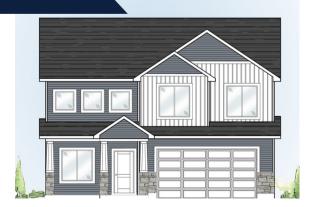

# **HUNTINGTON**

**SLAB-ON-GRADE** 



#### **SQUARE FOOTAGE**

| Total        | 2,487 |
|--------------|-------|
| Main Level   | 1,058 |
| Second Level | 1,429 |



#### **HOME SPECIFICATIONS**

| Bedrooms with Loft | 4      |
|--------------------|--------|
| Baths              | 2.5    |
| Car Garage         | 2-3    |
| Width              | 37'-0" |
| Depth              | 43'-0" |



#### **PRICING**

| Farmhouse   |  |
|-------------|--|
| Craftsman A |  |
| Craftsman B |  |

#### **FARMHOUSE**



## **CRAFTSMAN A**



### **CRAFTSMAN B**





# **HUNTINGTON**

**SLAB-ON-GRADE** 









### **SQUARE FOOTAGE**

| Total        | 2,487 |
|--------------|-------|
| Main Level   | 1,058 |
| Second Level | 1,429 |