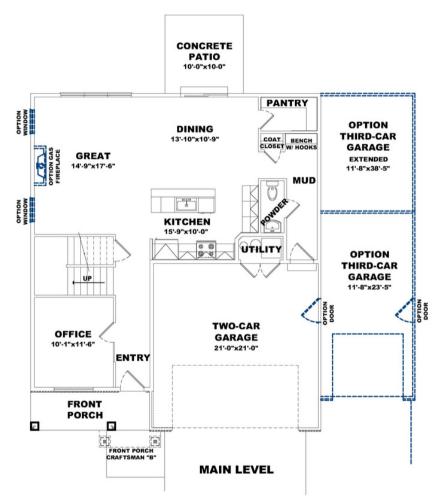

# **HUNTINGTON**

**SLAB-ON-GRADE** 

#### **SQUARE FOOTAGE**

| Total        | 2,487 |
|--------------|-------|
| Main Level   | 1,058 |
| Second Level | 1,429 |

#### **HOME SPECIFICATIONS**

| Bedrooms with Loft | 4      |
|--------------------|--------|
| Baths              | 2.5    |
| Car Garage         | 2-3    |
| Width              | 37'-0" |
| Depth              | 43'-0" |

### **SQUARE FOOTAGE**

| Total        | 2,487 |
|--------------|-------|
| Main Level   | 1,058 |
| Second Level | 1,429 |