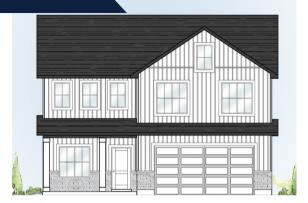

# **HUNTINGTON**

**SLAB-ON-GRADE** 



#### **SQUARE FOOTAGE**

| Total        | 2,487 |
|--------------|-------|
| Main Level   | 1,058 |
| Second Level | 1,429 |



#### **HOME SPECIFICATIONS**

| Bedrooms with Loft | 4      |
|--------------------|--------|
| Baths              | 2.5    |
| Car Garage         | 2-3    |
| Width              | 37'-0" |
| Depth              | 43'-0" |



#### **PRICING**

| Farmhouse   |  |
|-------------|--|
| Craftsman A |  |
| Craftsman B |  |

#### **FARMHOUSE**



## **CRAFTSMAN A**



### **CRAFTSMAN B**





# **HUNTINGTON**

**SLAB-ON-GRADE** 









### **SQUARE FOOTAGE**

| Total        | 2,487 |
|--------------|-------|
| Main Level   | 1,058 |
| Second Level | 1,429 |