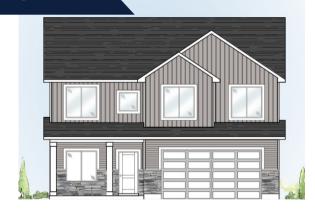

# **HUNTINGTON**

**SLAB-ON-GRADE** 



#### **SQUARE FOOTAGE**

| Total        | 2,487 |
|--------------|-------|
| Main Level   | 1,058 |
| Second Level | 1,429 |



#### **HOME SPECIFICATIONS**

| Bedrooms with Loft | 4      |
|--------------------|--------|
| Baths              | 2.5    |
| Car Garage         | 2-3    |
| Width              | 37'-0" |
| Depth              | 43'-0" |



#### **PRICING**

| Farmhouse   |  |
|-------------|--|
| Craftsman A |  |
| Craftsman B |  |

#### **FARMHOUSE**



## **CRAFTSMAN A**



### **CRAFTSMAN B**





# **HUNTINGTON**

**SLAB-ON-GRADE** 









### **SQUARE FOOTAGE**

| Total        | 2,487 |
|--------------|-------|
| Main Level   | 1,058 |
| Second Level | 1,429 |